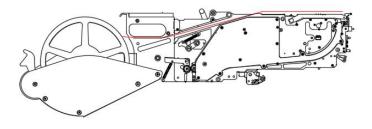

1.Put the tape to reel holder as shown.

2.Open protect clasp,put the tape to get through tape guide assy.

3.Remove the membrane, install the tape well.

4.Pull the membrane and press the tape guide assy, lock the protect clasp.

5.Drag the membrane,get through the roller. Notice: the film must be held tight.

6.Install the feeder, adjusting the right component position.