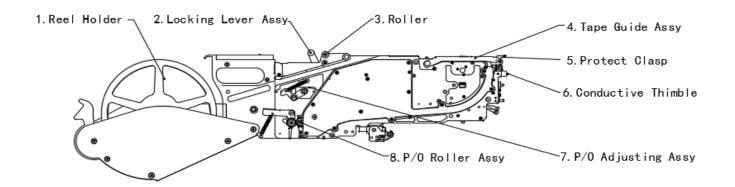

1.Put the tape to reel holder as shown.

2.Open protect clasp,put the tape to get through tape guide assy.

3.Remove the membrane, install the tape well.

4.Pull the membrane and press the tape guide assy, lock the protect clasp.

5.Drag the membrane,get through the roller. Notice: the film must be held tight.

6.Install the feeder, adjusting the right component position.